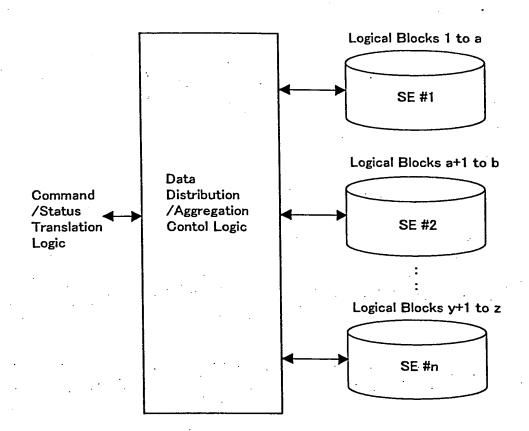

Atty. Ref.: 9694-000003/NP

1/21

BEST AVAILABLE COPY

Fig. 1



Fig. 2



Fig. 3





4/21















Fig. ZOA



12/21

Fig, 20B



Fig. 20C



14/21

Fig. 20D



10/502457

15/21

Fig. 20E



16/21



To/From SDL
Control Signals Storage Element interface



Fig. 23



Fig. 24



20/21



Title: DATA STORAGE SYSTEM
Inventors: Kirk Donald WILSON, et al.

Atty. Ref.: 9694-000003/NP

21/21

Fig. 26



10.1502 457

## This Page is Inserted by IFW Indexing and Scanning Operations and is not part of the Official Record

## **BEST AVAILABLE IMAGES**

Defective images within this document are accurate representations of the original documents submitted by the applicant.

| Defects in the images include but are not limited to the items checked: |
|-------------------------------------------------------------------------|
| ☐ BLACK BORDERS                                                         |
| ☐ IMAGE CUT OFF AT TOP, BOTTOM OR SIDES                                 |
| FADED TEXT OR DRAWING                                                   |
| ☐ BLURRED OR ILLEGIBLE TE